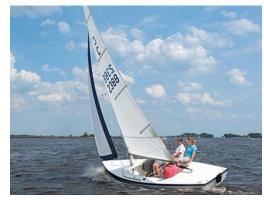

### **Special characteristics**

Sail number 1590.

## Sailing Boat:

Model: CENTAUR

Manufacturer: ZAADNOOF

ZAADNOORDIJK YACHTBUILDERS (The

Netherlands)

Name:N.N.Year Of Construction:1985Registration Number:N/A

**Dimensions:** 6.2 m x 2 m

Hull Number / WIN: N/A
Material Hull: GRP
Material Deck: GRP
Color Hull: white
Color Deck: white