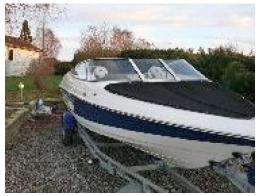

### **Special characteristics**

The passenger seats are mounted with different screws.

The boat was stolen from the owner's driveway.

On the inner and outer sides is a black checkerboard pattern.

American flag on the sides of the hood.

# Model: CAMPION CHASE 580

Manufacturer: CAMPION MARINE (Canada)

Name:N.N.Year Of Construction:2003Registration Number:N/A

 Dimensions:
 5.84 m x 2.34 m

 Hull Number / WIN:
 ZBI58001A303

Material Hull: GRP
Material Deck: GRP

Color Hull: white, black
Color Deck: white, black