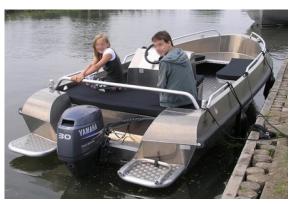

## search request Motorboat

Reference Number: Theft: City: Country: 18831 20.09.2012 Maarssen The Netherlands

**Reward:** A reward has to be negotiated.

original image

### Motorboat:

Color Hull:

Color Deck:

**Color Seats:** 

# Model: Manufacturer: Name: Year Of Construction: Registration Number: Dimensions: Hull Number / WIN: Material Hull: Material Deck:

MLV 555 OPEN TOUR CLASSIC MLV ALUBOUW (The Netherlands) NAUSIKAA 2008 40-12-YN (The Netherlands) 5.55 m x 2.14 m NL-MLV16052E806 Aluminium Aluminium aluminium aluminium

### Outboard Engine:

Model: Manufacturer: Power (HP): Engine Number: Year Of Construction: Fuel:

#### YAMAHA F 30 AETL

YAMAHA MOTOR 30.00 69H-1009935-H N/A Petrol

For any informations concerning this craft please contact MCS (MCS Ref.: 18831):

published by:

MCS Marine Claims Service Gasstr. 18 / Haus 4 22761 Hamburg phone: fax: E-mail: +49 (40) 37 48 18-0 +49 (40) 37 48 18-15 info@mcs-germany.com