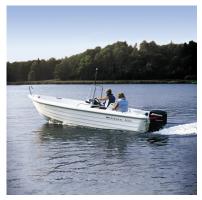

#### Motorboat:

Model: UTTERN A 56

Manufacturer: UTTERNBÅTAR (Sweden)

N.N.

Name:

Year Of Construction: 2006

Registration Number: N/A

**Dimensions:** 5.62 m x 2.05 m **Hull Number / WIN:** SE-UTBBG018I607

Material Hull:GRPMaterial Deck:GRPColor Hull:whiteColor Deck:white

## Outboard Engine:

Model: MERCURY F 60 ELPT EFI

Manufacturer: MERCURY MARINE (United

States)

**Power (HP):** 60

**Engine Number:** 0P474160 **Year Of Construction:** 2007

Fuel: Petrol

For any informations concerning this craft please contact MCS (MCS Ref.: 18841):