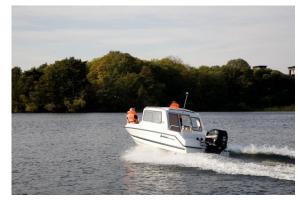

## Motorboat:

Model: RYDS 510 MC

Manufacturer: RYDS BÅTINDUSTRI

(Sweden)

Name: N.N.
Year Of Construction: 2008
Registration Number: N/A

**Dimensions:** 5.1 m x 2.2 m

Hull Number / WIN: SE-RYDCC805E808

Material Hull: GRP
Material Deck: GRP