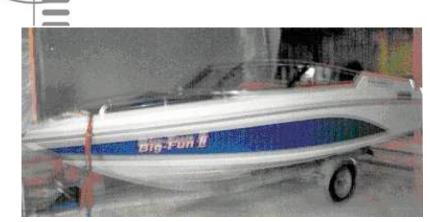

#### Motorboat:

Model: CELEBRITY 180 BOWRIDER

Manufacturer: CELEBRITY BOATS (United

States)

Name: BIG FUN II

**Year Of Construction:** 1996 **Registration Number:** N/A

**Dimensions:** 5.74 m x 2.44 m **Hull Number / WIN:** CEC11487C696

Material Hull: GRP
Material Deck: GRP

Color Hull: white, blue
Color Deck: white
Color Underwater Hull: white