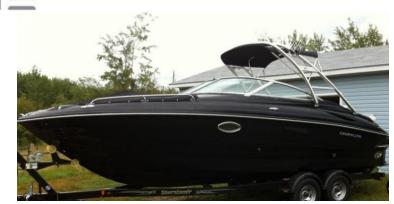

### Motorboat:

Model: CROWNLINE 260 LS

**BOWRIDER** 

Manufacturer: CROWNLINE BOATS (United

States)

Name: N.N.
Year Of Construction: 2005
Registration Number: N/A

**Dimensions:** 8.1 m x 2.59 m **Hull Number / WIN:** JTC62345I506

Material Hull:GRPMaterial Deck:GRPColor Hull:blackColor Stripes:silverColor Underwater Hull:black