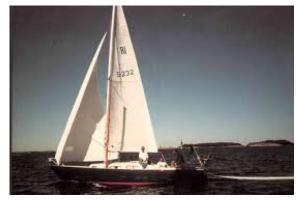

## Sailing Yacht:

Model: RJ 85

Manufacturer: TOLLARE BRUK (Sweden)

Name:N.N.Year Of Construction:1976Registration Number:N/A

**Dimensions:** 8.55 m x 2.05 m

Hull Number / WIN:198Material Hull:GRPMaterial Deck:GRPColor Hull:blueColor Deck:orangeColor Stripes:white