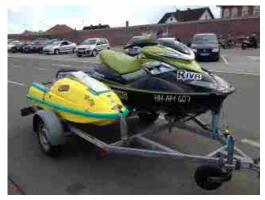

# **Special characteristics**

PWC was stolen in connection with pwc KAWASAKI 750 A stand-up (#18936). The HARBECK Trailer is recovered.

# Model: SEA DOO RXP 215 Manufacturer: BOMBARDIER

RECREATIONAL PRODUCTS

(United States)

Name: N.N. Year Of Construction: 2006

**Registration Number:** HH-AM 607 (Germany)

**Dimensions:** 3.07 m x 1.22 m **Hull Number / WIN:** YDV34054A606

Material Hull:GRPMaterial Deck:GRPColor Hull:black

Color Deck: black, green

Color Seats: green

### Trailer:

Model: HARBECK TRAILER

Manufacturer: HARBECK TRAILER

VIN (serial Number): N/A
Year Of Construction: N/A
License Plate: N/A
Number Of Axles: 1