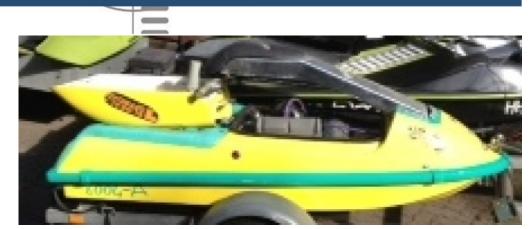

#### Jet Ski:

Model: KAWASAKI JS 750 A

(STAND-UP)

Manufacturer: KAWASAKI MOTORS (United

States)

Name: N.N.

**Year Of Construction:** 1995

Registration Number:80004-A (Germany)Dimensions:2.15 m x 0.68 mHull Number / WIN:\$750A-600195

Material Hull:GRPMaterial Deck:GRPColor Hull:yellowColor Deck:yellowColor Stripes:turquoise