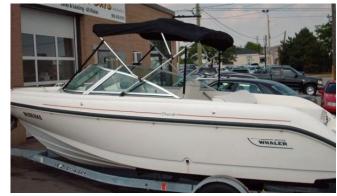

#### Motorboat:

| Model: BO | STON WHALER 18 RAGE |
|-----------|---------------------|
|-----------|---------------------|

Manufacturer: BOSTON WHALER (United

States)

Name: N.N. Year Of Construction: 1996

**Registration Number:** ON2663040 (Canada)

**Dimensions:** 5.49 m x 2.13 m **Hull Number / WIN:** BWCNA009G696

Material Hull:GRPMaterial Deck:GRPColor Hull:whiteColor Deck:white

Color Stripes: dark blue, red

Color Underwater Hull: white