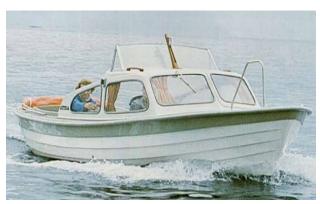

## **Reward:** A reward has to be negotiated.

manufacturer image

## Motorboat:

| Model:                      | SAGA 20             |
|-----------------------------|---------------------|
| Manufacturer:               | SAGA BOATS (Norway) |
| Name:                       | N.N.                |
| Year Of Construction:       | 1984                |
| <b>Registration Number:</b> | N/A                 |
| Dimensions:                 | 6.1 m x 2.2 m       |
| Hull Number / WIN:          | BML007              |
| Material Hull:              | GRP                 |
| Material Deck:              | GRP                 |