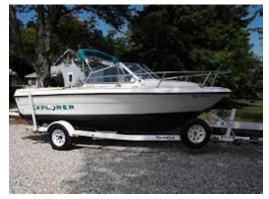

## CAMPION MARINE (Canada) N.N. 1999 N/A 5.49 m x 2.29 m ZBI55207B999 GRP GRP

white white

**CAMPION EXPLORER 18** 