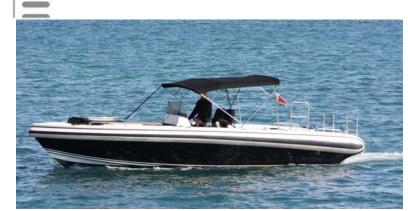

## Motorboat:

Model: NOVURANIA CHASE 31 (IB)
Manufacturer: NOVURANIA OF AMERICA

(United States)

Name: PURE ONE

Year Of Construction: 2007

Registration Number:11923 (Malta)Dimensions:9.51 m x 2.97 mHull Number / WIN:PKD16524E708

Material Hull:GRPMaterial Deck:TeakColor Hull:blueColor Deck:teakColor Seats:cream

## **Special characteristics**

Name PURE ONE posted at port side of transom, hailing port VALETTA posted on Stb-side of transom