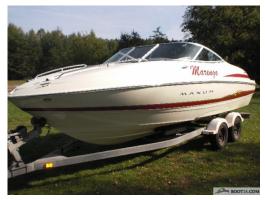

#### Motorboat:

Model: MAXUM 2100 SC

Manufacturer: MAXUM BOATS (United

States)

Name: N.N. Year Of Construction: 2007

**Registration Number:** BRB-Z 449 (Germany)

**Dimensions:** 6.5 m x 2.5 m

**Hull Number / WIN:** US-MXPA22NGH707

Material Hull: GRP
Material Deck: GRP

Color Hull: white, blue Color Deck: white
Color Seats: blue, white