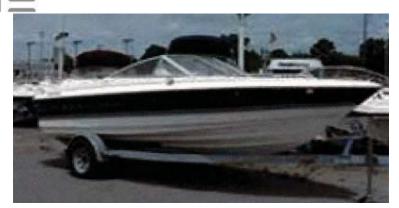

#### Motorboat:

Model: BAYLINER 205 CX
Manufacturer: BAYLINER MARINE (United

States)

Name: N.N. Year Of Construction: 2002

**Registration Number:** WN-5260-NM (United States)

**Dimensions:** 6.2 m x 2.44 m **Hull Number / WIN:** BIYJ64CXL203

Material Hull: GRP
Material Deck: GRP

Color Hull: white, dark blue

Color Deck: white
Color Seats: white, blue
Color Underwater Hull: white

### **Special characteristics**

Washington registration WN-5260-NM. Gray bow canvas, Blue aft canvas. Open bow.