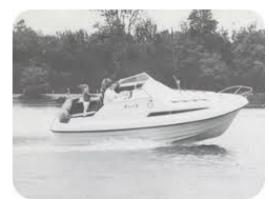

## Motorboat:

Model: SHETLAND 610

Manufacturer: SHETLAND BOATS (United

Kingdom)

Name: WATERGEUS

Year Of Construction: 1990 Registration Number: N/A

**Dimensions:** 6.17 m x 2.43 m

Hull Number / WIN:126Material Hull:GRPMaterial Deck:GRPColor Hull:blue