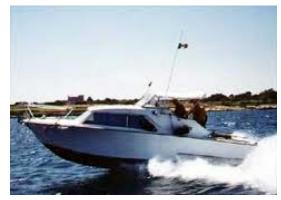

## Motorboat:

Model: CORONET 24 CABIN

Manufacturer: BOTVED BOATS (Denmark)

Name: N.N.
Year Of Construction: 1969
Registration Number: N/A

**Dimensions:** 7.32 m x 2.44 m

Hull Number / WIN:031507Material Hull:GRPMaterial Deck:GRP

## Inboard Engine:

Model: N.N.
Manufacturer: N.N.
Power (HP): 235.00

**Engine Number:** 5606086-8188M6-2970

Year Of Construction: 1980 Fuel: N/A

For any informations concerning this craft please contact MCS (MCS Ref.: 19522):