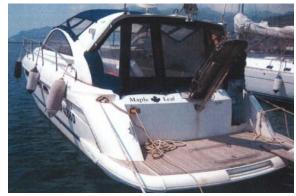

#### Motor Yacht:

Model: FAIRLINE TARGA 38

Manufacturer: FAIRLINE BOATS (United

Kingdom)

Name: MAPLE LEAF

Year Of Construction: 2007

Registration Number:SP 4056/D (Italy)Dimensions:12.13 m x 3.64 mHull Number / WIN:GB-FLN11418F708

Material Hull:GRPMaterial Deck:GRPColor Hull:whiteColor Deck:teak, white