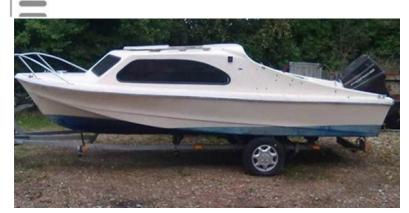

## search request Motorboat

Reference Number: 19553
Theft: 28.06.2013
City: Ølst

Country: Denmark

**Reward:** 

A reward has to be negotiated.

manufacturer image

Motorboat:

Model: SHETLAND 535

Manufacturer: SHETLAND BOATS (United

Kingdom)

Name:N.N.Year Of Construction:1977Registration Number:N/A

**Dimensions:** 5.36 m x 2.08 m

Hull Number / WIN:8745Material Hull:GRPMaterial Deck:GRPColor Hull:beigeColor Deck:beigeColor Underwater Hull:blue

Outboard Engine:

Model: MARINER 50 HP
Manufacturer: MERCURY MARINE

Power (HP): 50.00
Engine Number: 9569441
Year Of Construction: 1990
Fuel: Petrol

For any informations concerning this craft please contact MCS (MCS Ref.: 19553):