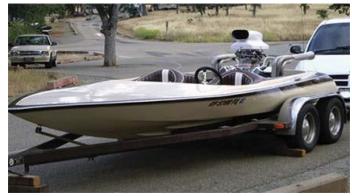

## **Special characteristics**

Californian registration CF-5788-FX
High rise exhaust.
White air intake scoops. for the inbord engine.
Closed bow.

#### Motorboat:

| Model: | ROGERS 17'10" SUPER |
|--------|---------------------|
|        | CYCLONE JET BOAT    |

Manufacturer: ROCKY CREEK BOATWORKS

(United States)

Name: N.N. Year Of Construction: 1976

**Registration Number:** CF-5788-FX (United States)

**Dimensions:** 5.44 m

Hull Number / WIN: RCBS81420776

Material Hull: GRP
Material Deck: GRP

**Color Hull:** beige, brown **Color Seats:** beige, brown