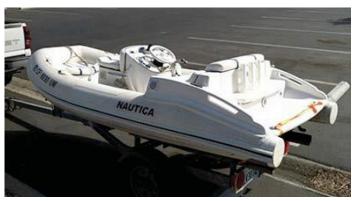

# search request Rigid Inflatable Boat

Reference Number: Theft: City: Country: 19805 04.09.2013 San Diego United States

**Reward:** A reward has to be negotiated.

manufacturer image

#### Manufacturer:

Name: Year Of Construction: Registration Number: Dimensions: Hull Number / WIN: Material Tubes: Color Hull: Color Tubes: 12.7' NAUTICA INTERNATIONAL (United States) N.N. 2000 CF-9230-UM (United States) 3 m PTJ11628F000 Plastics white white

NAUTICA INTERNATIONAL