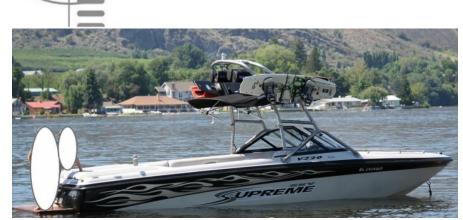

## Motorboat:

Model: SKY SUPREME V 220

Manufacturer: TEAM SUPREME (United

States)

Name: N.N. Year Of Construction: 2005

**Registration Number:** WN9874NT (United States)

**Dimensions:** 6.71 m

Hull Number / WIN: THAZ4709F506

Material Hull: GRP
Material Deck: GRP

Color Hull: white, black

Color Deck: white