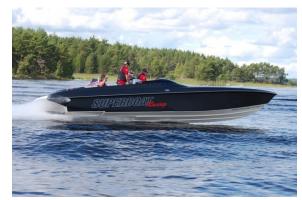

#### Motorboat:

Model: SUPERBOAT 30-Y2K

Manufacturer: SUPERBOAT (United States)

Name:N.N.Year Of Construction:2001Registration Number:N/A

 Dimensions:
 9.65 m x 2.13 m

 Hull Number / WIN:
 SBY10361A102

Material Hull:GRPMaterial Deck:GRPColor Hull:blackColor Underwater Hull:white

### Inboard Engine:

Model: MERCRUISER MC600SCI BRVO PLU

Manufacturer: MERCURY MARINE

**Power (HP):** 600

Engine Number: 0M955808

Year Of Construction: N/A
Fuel: Petrol