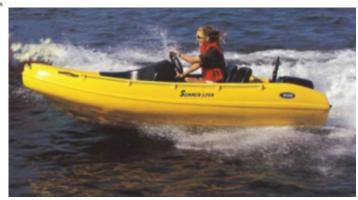

## **Reward:**

A reward has to be negotiated.

manufacturer image

## Motorboat:

Model: HASLE SUMMER FUN
Manufacturer: ARNE HASLE (Norway)

Name: N.N. Year Of Construction: 2008

Registration Number: LBQ542 (Norway)

Dimensions: 3.65 m x 1.57 m

Hull Number / WIN: NO-AHAA3150C808

Material Hull:PlasticsMaterial Deck:PlasticsColor Hull:yellowColor Deck:yellow

For any informations concerning this craft please contact MCS (MCS Ref.: 19966):

published by:

MCS Marine Claims Service Gasstr. 18 / Haus 4 22761 Hamburg phone: +49 (40) 37 48 18-0 fax: +49 (40) 37 48 18-15 E-mail: info@mcs-germany.com