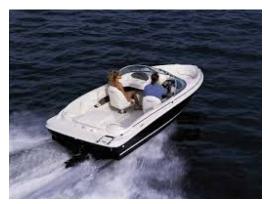

## Motorboat:

Model: **SEA RAY 175 BOWRIDER** Manufacturer: SEA RAY BOATS (United

States)

Name: N.N. **Year Of Construction:** 2011 Registration Number: N/A

Dimensions: 5.54 m x 2.13 m **Hull Number / WIN:** NL-ECB01977K111