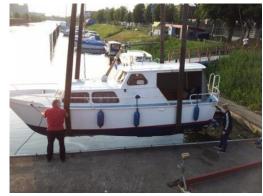

# search request Motorboat

**Reference Number:** 20114 Theft: 25.12.2013 City: Gewande

**Country:** The Netherlands

#### Motorboat:

Model: **CURTEVENNE 830 OK** Manufacturer: **CURTEVENNE** (The

Netherlands)

Name: MARIA **Year Of Construction:** 1976 **Registration Number:** N/A

8.3 m x 2.95 m **Dimensions:** 

**Hull Number / WIN:** N/A **Material Hull:** Steel **Material Deck:** Steel Material Superstructure: Steel **Color Hull:** white **Color Deck:** white **Color Stripes:** light blue white **Color Superstructure: Color Underwater Hull:** black

# Inboard Engine:

Model: **MERCEDES OM636** 

Manufacturer: **MERCEDES** 

Power (HP): 48 **Engine Number:** N/A **Year Of Construction:** N/A Fuel: Diesel

For any informations concerning this craft please contact MCS (MCS Ref.: 20114):