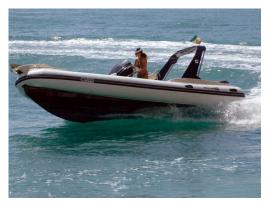

## search request Rigid Inflatable Boat

Reference Number: Theft: City: Country: 20126 01.02.2014 FRIOUL ISLAND France

**Reward:** A reward has to be negotiated.

manufacturer image

## Rigid Inflatable Boat:

Model: Manufacturer: Name: Year Of Construction: Registration Number: Dimensions: Hull Number / WIN: Material Deck: Material Tubes: PHOLAS 21 GRUPPO MARE (Italy) HIPPOCAMP'E 2008 MA D72209 (France) 6.4 m x 2.7 m N/A Plastics Plastics