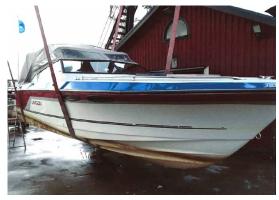

## search request Motorboat

Reference Number: 20134
Theft: 08.01.2014
City: Solna

Country: Sweden

**Reward:** 

A reward has to be negotiated.

original image

Motorboat:

Model: LARSON SENZA 22

Manufacturer: LARSON BOATS (United

States)

Name:N.N.Year Of Construction:1989Registration Number:N/ADimensions:6.71 m

Hull Number / WIN: LA1010BC687

Material Hull:GRPMaterial Deck:GRPColor Hull:whiteColor Deck:white

Color Stripes: blue, dark red

Inboard Engine:

Model: MERCRUISER 260 HP

**Manufacturer:** MERCURY MARINE

**Power (HP):** 260

**Engine Number:** 13587209 **Year Of Construction:** N/A

Fuel: Petrol

For any informations concerning this craft please contact MCS (MCS Ref.: 20134):