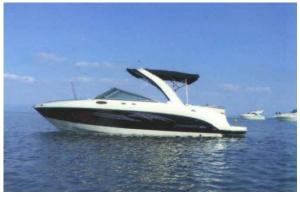

## search request Motorboat

**Reference Number:** Theft: City: Country:

20143 25.02.2014 Flintshire-Connah's Quay **United Kingdom** 

**Reward:** A reward has to be negotiated.

original image

## Motorboat:

Model: Manufacturer:

Name: Year Of Construction: **Registration Number:** Dimensions: Hull Number / WIN: Material Hull: Material Deck:

**CHAPARRAL 256 SSI** CHAPARRAL BOATS (United States) N.N. 2007 N/A 8.05 m x 2.59 m US-FGBV1580A707 GRP GRP