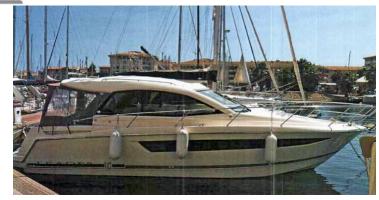

## search request Motor Yacht

Reference Number: 20169
Theft: 07.03.2014
City: Frejus
Country: France

**Reward:** 

A reward has to be negotiated.

original image

Motor Yacht:

Model: JEANNEAU LEADER 10

**Manufacturer:** JEANNEAU (France)

Name: CAPRICE 2

Year Of Construction: 2011

Registration Number:RO E49405 (France)Dimensions:10.85 m x 3.73 mHull Number / WIN:FR-SPBTP098E111

Material Hull:GRPMaterial Deck:GRP

Inboard Engine (1):

Model: VOLVO PENTA 5.7 DPS V8