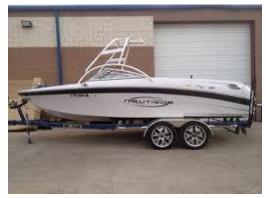

#### **Special characteristics**

Aluminum wakeboard tower four loudspeakers.

### Motorboat:

| Model:                      | CORRECT CRAFT 226     |
|-----------------------------|-----------------------|
| Manufacturer:               | CORRECT CRAFT (United |
|                             | States)               |
| Name:                       | N.N.                  |
| Year Of Construction:       | 2005                  |
| <b>Registration Number:</b> | N/A                   |
| Dimensions:                 | 7.56 m x 2.45 m       |
| Hull Number / WIN:          | US-CTC58154B505       |
| Material Hull:              | GRP                   |
| Material Deck:              | GRP                   |
| Color Hull:                 | white                 |
| Color Deck:                 | white                 |
| Color Underwater Hull:      | black                 |

## Trailer:

| Model:                | PEGA                       |
|-----------------------|----------------------------|
| Manufacturer:         | PEGA BOOTSTRAILER          |
| VIN (serial Number):  | N/A                        |
| Year Of Construction: | N/A                        |
| License Plate:        | 80-24-YK (The Netherlands) |
| Number Of Axles:      | N/A                        |