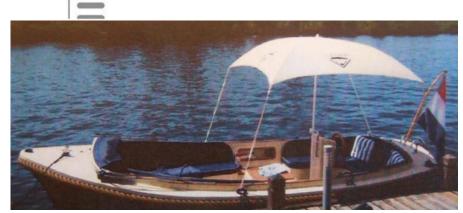

#### Motorboat:

Model: MARIL 570

**Manufacturer:** MARIL BOATS (The

Netherlands)

Name: ODELIEFJE

Year Of Construction: 2006
Registration Number: N/A

**Dimensions:** 5.7 m x 2.32 m

Hull Number / WIN: NL-MAKKF909F606