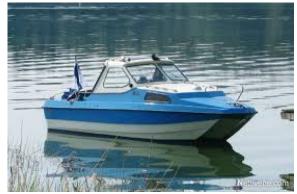

## search request Motorboat

Reference Number: 20509 Theft: 03.07.2014

City: Vänersborg - Vassbotten

(lake)

Country: Sweden

A reward has to be negotiated.

manufacturer image

## Motorboat:

Model: FLIPPER 575 CABIN

Manufacturer: FLIPPER BOATS (Finland)

Name:N.N.Year Of Construction:1988Registration Number:N/A

**Dimensions:** 5.7 m x 2.15 m

Hull Number / WIN:419Material Hull:GRPMaterial Deck:GRP

## Outboard Engine:

Model: SUZUKI DF 60
Manufacturer: SUZUKI MARINE

Power (HP): 60
Engine Number: 302245
Year Of Construction: 1988
Fuel: Petrol

For any informations concerning this craft please contact MCS (MCS Ref.: 20509):