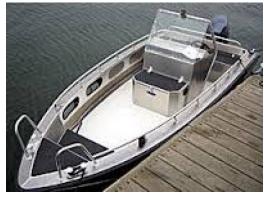

## search request Motorboat

Reference Number: Theft: City: Country: 20695 14.09.2014 Nynäshamn Sweden

**Reward:** A reward has to be negotiated.

manufacturer image

## Motorboat:

Model: Manufacturer: Name: Year Of Construction: Registration Number: Dimensions: Hull Number / WIN: Material Hull: Material Deck: ANYTEC 522 SP ANYTEC MARINE (Latvia) N.N. 2006 N/A 5.27 m x 2.1 m LV-ANY52203K606 Aluminium Aluminium

## Inboard Engine:

Model: Manufacturer: Power (HP): Engine Number: Year Of Construction: Fuel: SUZUKI DF 90

SUZUKI MARINE 90 N/A 2006 Petrol

For any informations concerning this craft please contact MCS (MCS Ref.: 20695):