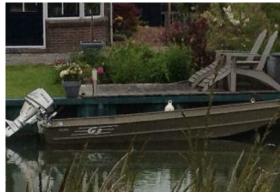

## Motorboat:

Model: G3 JON 1436

Manufacturer: G3 BOATS (United States)

Name:N.N.Year Of Construction:2000Registration Number:N/A

**Dimensions:** 4.24 m x 1.42 m **Hull Number / WIN:** US-GEN02754J001

Material Hull: Aluminium

Material Deck: Aluminium

Color Hull: groop

Color Hull:greenColor Deck:green

## Outboard Engine:

Model: HONDA BF 15
Manufacturer: HONDA MARINE

**Power (HP):** 15

Engine Number: 1214600
Year Of Construction: N/A
Fuel: Petrol

For any informations concerning this craft please contact MCS (MCS Ref.: 20794):