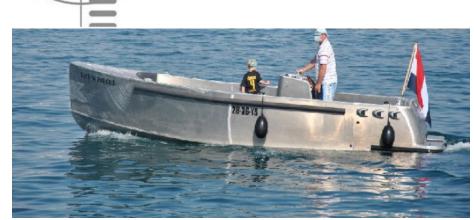

## search request Motorboat

Reference 20798

Number:

Theft: 28.09.2014

City: Bergschenhoek
Country: The Netherlands

A reward has to be negotiated.

original image

## Motorboat:

Model: MARK MARINE FALCON 650

**Manufacturer:** N.N. (The Netherlands)

Name: BITS N'PIECES

**Year Of Construction:** 2012

**Registration Number:** 28-36-YS (The Netherlands)

**Dimensions:** 6.5 m x 2.4 m

**Hull Number / WIN:** NL-MABFA001D012

Material Hull:AluminiumMaterial Deck:AluminiumColor Hull:aluminiumColor Deck:aluminium