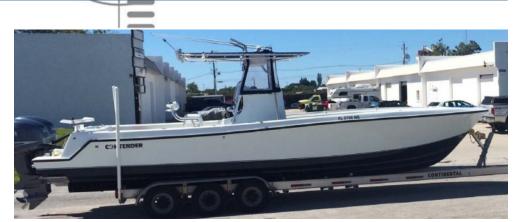

## **Special characteristics**

T-Top canvas: darkblue; The theft was reported to the Sarasota Police Department under case number 14-71161

#### Motorboat:

Model: CONTENDER

Manufacturer: CONTENDER BOATS (United

States)

Name: N.N. Year Of Construction: 2005

**Registration Number:** FL-0706-NG (United States)

**Dimensions:** 9.93 m x 2.86 m **Hull Number / WIN:** JDJ31994H506

Material Hull:GRPMaterial Deck:GRPColor Hull:whiteColor Deck:whiteColor Stripes:blackColor Underwater Hull:dark blue

#### Trailer:

Model: BOATMASTER

Manufacturer:BOATMASTER TRAILERSVIN (serial Number):1ZJBA313X6M045236

Year Of Construction: N/A

**License Plate:** 040 9PG (United States)

Number Of Axles: 3