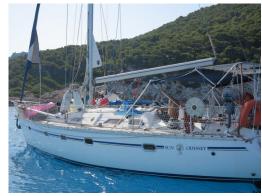

## **Special characteristics**

- + Blue bimini top partly covered with solar panels.
- + In-mast main sail furling system.
- + Deck partly covered with teak.
- + Name 'AIZEA' and homeport 'ANVERS' in blue letters at transom, most likely changed, removed or covered.

# Model: SUN ODYSSEY 39

Manufacturer: JEANNEAU (France)

Name: AIZEA Year Of Construction: 1991

Registration Number:N/A (Belgium)Dimensions:11.62 m x 3.89 mHull Number / WIN:4893-43638

Material Hull:GRPMaterial Deck:GRPColor Hull:white