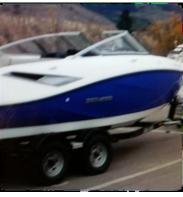

## Motorboat:

Model: Manufacturer:

Name: Year Of Construction: Registration Number: Dimensions: Hull Number / WIN: Material Hull: Material Deck: Color Hull: Color Deck: SEA DOO 210 CHALLENGER

BOMBARDIER (United States) N.N. 2012 N/A 6.25 m x 2.59 m US-CEC14261A212 GRP GRP blue

white