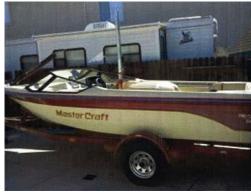

# **Special characteristics**

Beige and red upholstery; Waterski boom; Closed bow; MASTERCRAFT appears on both sides of the hull; MASTERCRAFT and COMPETITION SKI BOAT appears on the transom;

### Motorboat:

# Model: MASTERCRAFT 19 RUNABOUT

Manufacturer: MASTERCRAFT BOAT (United

States)

Name: N.N. Year Of Construction: 1986

**Registration Number:** CF-7327-JL (United States)

**Dimensions:** 5.79 m

Hull Number / WIN: MBCPACMYJ687

Material Hull:GRPMaterial Deck:GRPColor Hull:beige, redColor Deck:cream