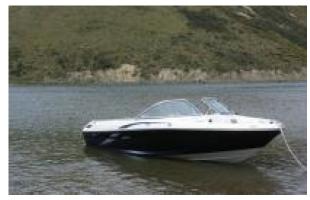

## Motorboat:

Model: RAE LINE 180

Manufacturer: RAE LINE (New Zealand)

Name: N.N. Year Of Construction: 2011

Registration Number:QC589 (Australia)Dimensions:5.49 m x 2.29 mHull Number / WIN:NZ-RAEL1244B111

Material Hull:GRPMaterial Deck:GRP

## Inboard Engine:

Model: MERCRUISER 3.0 L
Manufacturer: MERCURY MARINE

Power (HP): N/A
Engine Number: 1A611613
Year Of Construction: N/A
Fuel: Petrol

For any informations concerning this craft please contact MCS (MCS Ref.: 21011):