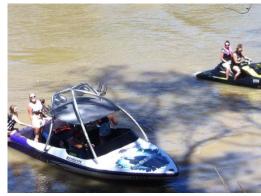

### **Special characteristics**

Aluminium wake tower with 4 speakers; Decal on bow of JOKER from Batman written with the words WHY SO SERIOUS; RENEGADE is visible on both sides of the hull;

#### Motorboat:

Model: XFI RENEGADE

Manufacturer: XFI BOATS (Australia)

Name: N.N.
Year Of Construction: 2006

Registration Number: JZ379 (Australia)

Dimensions: 6.1 m x 2.2 m

Hull Number / WIN: AU-XFC00071K606

Material Hull: GRP
Material Deck: GRP

**Color Hull:** purple, white