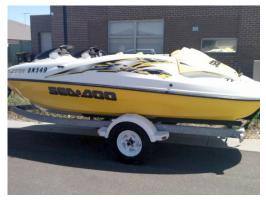

## **Special characteristics**

Number BN549 is also visible on the hull;

#### Motorboat:

Model: **SEA DOO SPORTSTER** 

Manufacturer: **BOMBARDIER** 

**RECREATIONAL PRODUCTS** 

(Canada)

Name: N.N.

**Year Of Construction:** 1999

**Registration Number:** ML367 (Australia) **Dimensions:** 4.45 m x 2.16 m

**Hull Number / WIN:** N/A **Color Hull:** yellow Color Deck: white

### Trailer:

Model: N.N. N.N. Manufacturer: VIN (serial Number): N/A **Year Of Construction:** N/A

License Plate: T23183 (Australia)

**Number Of Axles:** N/A