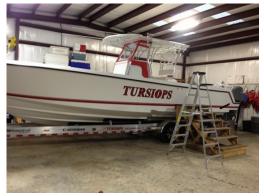

### **Special characteristics**

White hardtop; Red Canvas; White interior with white cushions and a red trim; Uniquely designed rod rack welded to the helm station and T-top. Only 3 other vessels have this design; The theft was reported to the United States Coast Guard, Florida Marine Patrol and Escambia County Sheriff's Office;

#### Motorboat:

| Model: | CONTENDER 35 |
|--------|--------------|
| Model. | CONTENDER 33 |

Manufacturer: CONTENDER BOATS (United

States)

Name: TURSIOPS

**Year Of Construction:** 2012

**Registration Number:** FL-6246-PR (United States)

**Dimensions:** 10.66 m x 3.04 m **Hull Number / WIN:** JDJ5V072L213

Material Hull:GRPMaterial Deck:GRPColor Hull:whiteColor Deck:whiteColor Stripes:blackColor Underwater Hull:whiteColor Waterline:red