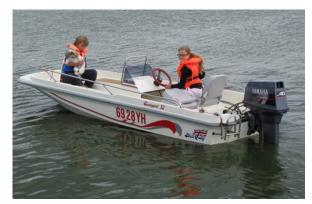

## Motorboat:

Model: DELL QUAY DORY 13

Manufacturer: DELL QUAY DORY (United

Kingdom)

Name: N.N.
Year Of Construction: 1977
Registration Number: N/A

**Dimensions:** 4.14 m x 1.75 m

Hull Number / WIN:7530Material Hull:GRPMaterial Deck:GRPColor Hull:whiteColor Deck:whiteColor Stripes:grey, red

## Outboard Engine:

Model: MARINER

Manufacturer: MERCURY MARINE

**Power (HP):** 28

**Engine Number:** 664S04575

Year Of Construction: 1987
Fuel: Petrol

For any informations concerning this craft please contact MCS (MCS Ref.: 21185):