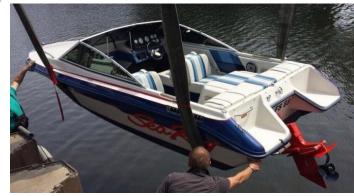

## **Special characteristics**

Sea Ray is visible in large red script on both sides of the hull; Remarkable red painted sterndrive.

#### Motorboat:

Model: SEA RAY SEVILLE 18 CB
Manufacturer: SEA RAY BOATS (United

States)

Name: MINIMUS

Year Of Construction: 1988

Registration Number: B-FS 88 (0

**Registration Number:** B-FS 88 (Germany) **Dimensions:** 5.69 m x 2.29 m

Hull Number / WIN:N/AMaterial Hull:GRPMaterial Deck:GRPColor Hull:white

Color Deck: white, light blue, blue

Color Stripes: blue