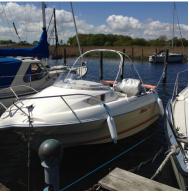

#### Motorboat:

Model: Manufacturer: Name: Year Of Construction: Registration Number: Dimensions: Hull Number / WIN: Material Hull: Material Deck: Color Hull: Color Deck: Color Stripes: ÖRNVIK 470 CRUISER ÖRNVIK BOATS (Poland) N.N. 2008 N/A 4.83 m x 2.37 m PL-DELDT343C808 GRP GRP cream white black, red