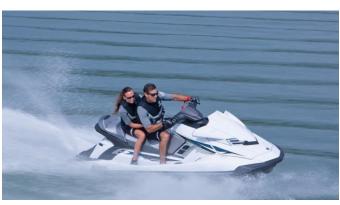

# search request Jet Ski

Reference Number: Theft: City: Country: 21628 13.07.2015 Grasse France

**Reward:** A reward has to be negotiated.

manufacturer image

# YAMAHA FX CRUISER SVHO YAMAHA (United States) N.N.

2013 N/A 3.56 m x 1.23 m US-YAMA2316L314 GRP