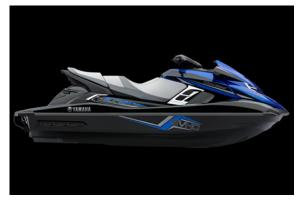

### **Reward:**

A reward has to be negotiated.

manufacturer image

## Jet Ski:

Model: YAMAHA FX SVHO
Manufacturer: YAMAHA (United States)

Name: N.N. Year Of Construction: 2015

Registration Number:NI F34012 V (France)Dimensions:3.55 m x 1.22 mHull Number / WIN:US-YAMA1179A515

## Inboard Engine:

Model: YAMAHA 250 Manufacturer: YAMAHA

**Power (HP):** 250

**Engine Number:** 6ET-1007992

Year Of Construction: 2015
Fuel: Petrol

For any informations concerning this craft please contact MCS (MCS Ref.: 21904):